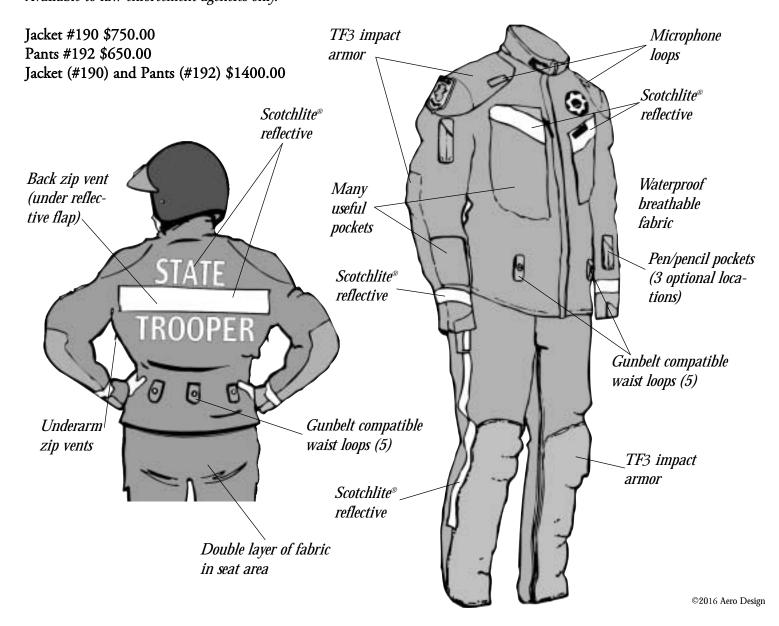

## Police Roadcrafter Two Piece Suit

Modified to serve and protect law enforcement motor officers. All of the same materials, features and quality sewing of civilian Roadcrafters plus a comprehensive range of safety and task functional additions. For visibility and increased nightime safety there is extra Scotchlite reflective on pant legs and sleeves. There's also large 'SHERIFF', 'STATE TROOPER' or 'POLICE' reflective lettering across the back. Five oversized snap closed belt loops on the jacket are fitted for use with Sam Brown utility belts. Microphone holder loops are added to both shoulders. There is extra reflective on the right chest pocket. Front and shoulder insignia have seam sealed Velcro patch holders. (All extra sewn features are fully hot tape seam sealed.) Lower front jacket pockets have been deleted from the regular Roadcrafter design for wearing compatibility with a variety of equipment belts. Additional custom work available as required, at additional charge. Officers work safer and more comfortably in all weather conditions. Currently in use by dozens of Municipal Departments and State Patrol Units. Call for additional ordering and sizing information. Available to law enforcement agencies only.